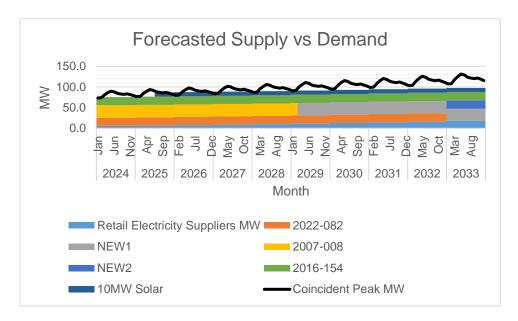

The available supply is generally below the Peak Demand. The supply deficit is sourced from the WESM which is strategically balanced out to take advantage of low WESM prices during off-peak hours of the day.

Of the available supply, the largest is 30 MW from ERC Case #2007-008RC (GNPower Mariveles Energy Center Ltd. Co.). This is followed by 20 MW from ERC Case #2022-082RC (Energy Development Corporation) and 20 MW from ERC Case #2016-154RC (SunAsia Energy Inc./One-Manaoag Solar Corp.).

Moreover, and as discussed earlier, the remaining supply deficit not covered by the abovementioned PSAs will be sourced from the WESM which is strategically balanced out to take advantage of low WESM prices during off-peak hours of the day.