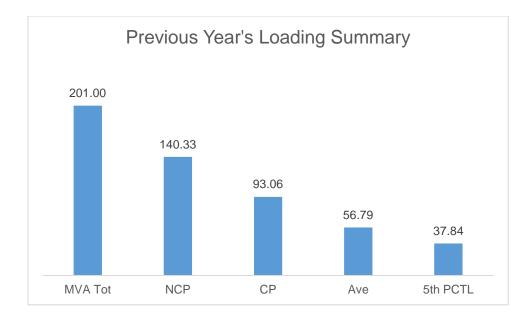

The Non-coincident Peak Demand is 140.33 MW, which is around 69.82% of the total substation capacity of 201 MVA. The load factor or the ratio between the Average Load of 56.79 MW and the Non-coincident Peak Demand is 40.47%. A safe estimate of the true minimum load is the fifth percentile load of 37.84 MW which is 26.97% of the Non-coincident Peak Demand.