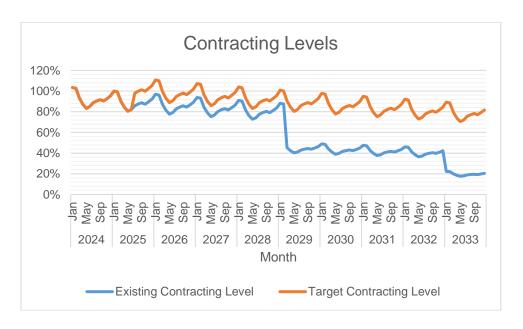

Currently, there is under-contacting by 15.95%. The highest target contracting level is 111% which is expected to occur on January 2026. The lowest target contracting level is 71% which is expected to occur on May 2033.

Currently, there is under-contacting by 11.594 MW. The highest surplus is 7.74 MW which is expected to occur on the month of January 2026. The lowest deficit is 33.45 MW which is expected to occur on the month of May 2033.