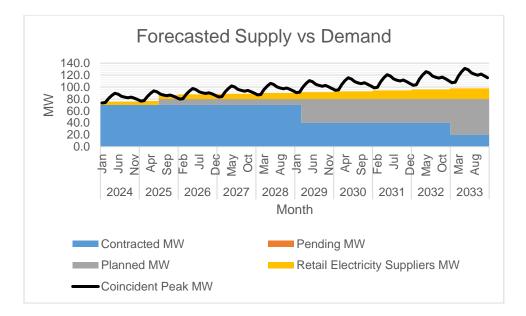

The Peak Demand was forecasted using regression/trend analysis and was assumed to occur in the month of May because electricity consumption in the summer increases along with the increasing temperature. Monthly Peak Demand is at its lowest on the month of January due to the colder temperature compared to other months of the year. In general, Peak Demand is expected to grow at a rate of 4.32% annually.

The available supply is generally below the Peak Demand. The supply deficit is sourced from the WESM which is strategically balanced out to take advantage of low WESM prices during off-peak hours of the day.

Of the available supply, the largest is 30 MW from ERC Case #2007-008RC (GNPower Mariveles Energy Center Ltd. Co.). This is followed by 20 MW from ERC Case #2022-082RC (Energy Development Corporation) and 20 MW from ERC Case #2016-154RC (SunAsia Energy Inc./One-Manaoag Solar Corp.).

Currently, there is under-contacting by 15.95%. The highest target contracting level is 111% which is expected to occur on January 2026. The lowest target contracting level is 71% which is expected to occur on May 2033.

Currently, there is under-contacting by 11.594 MW. The highest surplus is 7.74 MW which is expected to occur on the month of January 2026. The lowest deficit is 33.45 MW which is expected to occur on the month of May 2033.