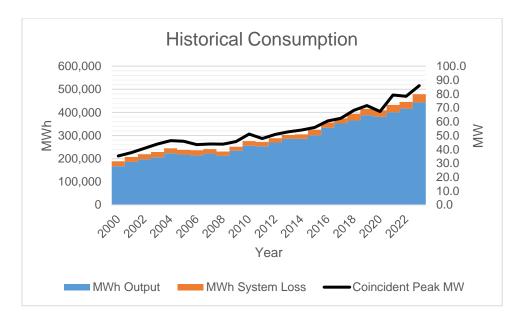

Peak Demand increased from 78.31 MW in 2022 to 85.95 MW in 2023 at a rate of 9.76% due to load growth. MWh Offtake increased from 445,455 MWh in 2022 to 478,588 MWh in 2023 at a rate of 7.44% due to load growth. Within the same period, Load Factor ranged from 65% to 64%.

MWh Output increased from year 2022 to year 2023 at a rate of 6.49%, while MWh System Loss increased at a rate of 21.12% within the same period.

Transmission Loss is always at 0%. MWh Input does not deviate from the MWh Offtake because these are both measured/metered at the Grid Offtake Point (GOTP) located at NGCP Drawdown Substations where DECORP Distribution Substations are being sourced. However, for San Jacinto Substation (MF3MSMNDECO02) which is connected to NGCP San Manuel Substation, transmission loss is also 0% because the Site-Specific Loss Adjustment (SSLA) accounts for the sub-transmission loss and not for the former.

System Loss ranged from 6.47% in 2022 to 7.30% in 2023. System Loss peaked at 11.16% in 2000, before EPIRA, due to DECORP's utilization of conductors with smaller sizes and high non-technical loss. System Loss gradually decreased over the years because of DECORP's rehabilitation efforts to ensure efficient power delivery.