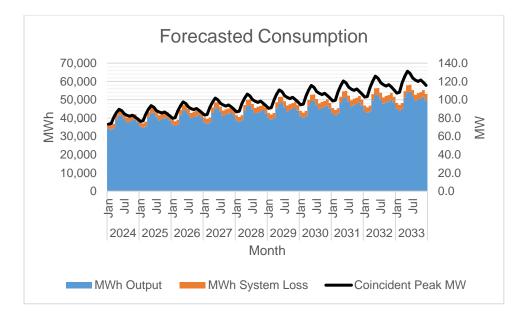

The Peak Demand was forecasted using regression/trend analysis and was assumed to occur in the month of May because electricity consumption in the summer increases along with the increasing temperature. Monthly Peak Demand is at its lowest on the month of January due to the colder temperature compared to other months of the year. In general, Peak Demand is expected to grow at a rate of 4.32% annually.

MWh Output was expected to grow at an average rate of 3.02% annually.

Transmission Loss is not applicable in DECORP System. System Loss is expected to range from 6.54% to 7%.