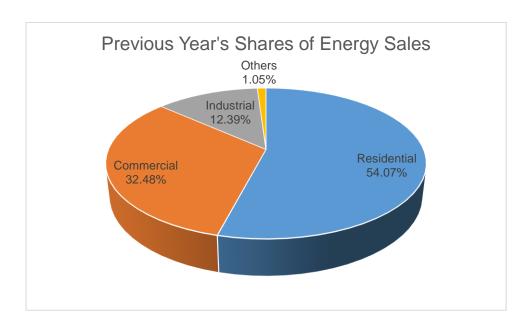

Residential customers account for the bulk of energy sales at 54.07% due to the high number of connections. In contrast, "Others" customers (Streetlights) accounted for only 1.05% of energy sales due to the low number of connections.