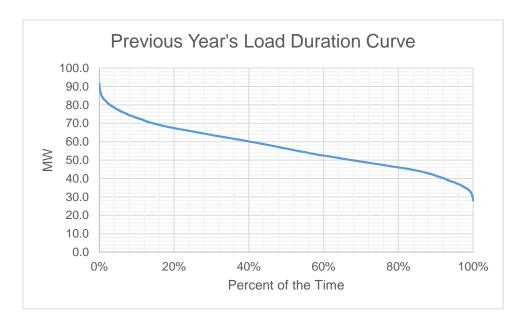

#### **Previous Year's Load Profile**

Based on the Load Duration Curve, the minimum load is 27.98 MW and the maximum load is 93.06 MW (still non-coincident because the 5-minute data were processed/converted to hourly that is getting the maximum of all the 5-minute readings in one 1-hour interval). The actual coincident peak for the last historical year is 85.95 MW.