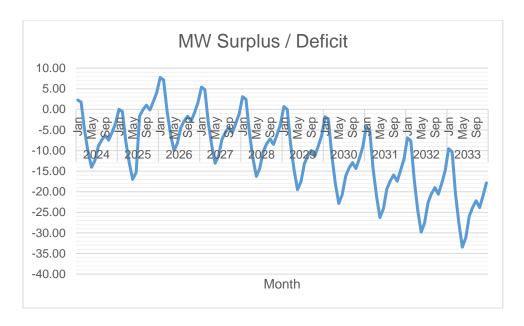

Currently, there is under-contacting by 15.95%. The highest target contracting level is 111% which is expected to occur on January 2026. The lowest target contracting level is 71% which is expected to occur on May 2033.

Currently, there is under-contacting by 11.594 MW. The highest surplus is 7.74 MW which is expected to occur on the month of January 2026. The lowest deficit is 33.45 MW which is expected to occur on the month of May 2033.