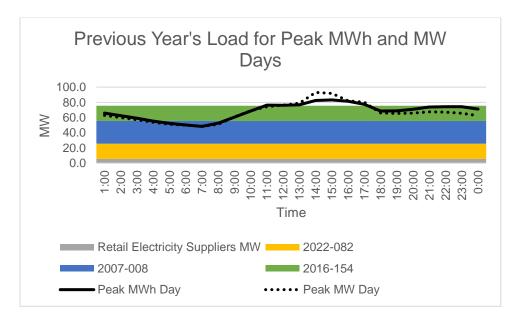

Peak MW occurred at 14:45 on May 10, 2023 due to the hot temperature recorded. Peak daily MWh occurred on May 10, 2023 also due to the hot temperature recorded. As shown in the Load Curves, the available supply is lower than the Peak Demand.