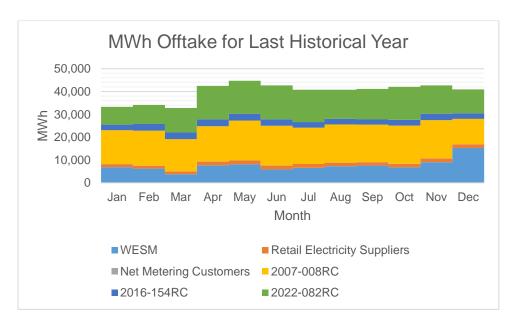

For 2023, the total Offtake for the last historical year is higher than the quantity stipulated in the PSA. The PSA with 2007-008RC accounts for the bulk of MWh Offtake.

WESM Offtake decreased from 143,045 MWh in 2022 to 91,111 MWh in 2023 at a rate of 36.31% due to the commencement of supply from 2022-082RC (Energy Development Corporation) in December 26, 2022. The share of WESM in the total Offtake ranged from 32.11% in 2022 to 19.04 in 2023%.