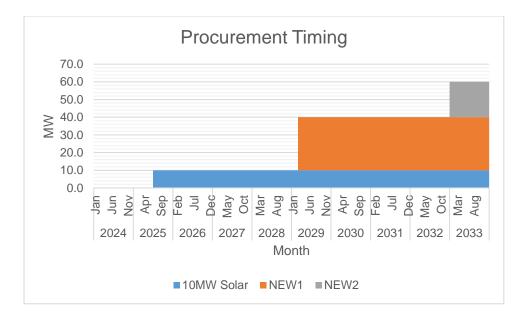

DECORP has planned to alleviate the forecasted deficit in power supply and mitigate its exposure to the WESM especially during peak hours through the procurement of the following power supply agreements (PSA):

First wave of supply procurement will be for 10 MW Solar (embedded) planned to be available by June 26, 2025. This will be followed by 30 MW planned to be available by February 26, 2029. This will be followed by 20 MW (RE eligible) planned to be available by December 26, 2032.