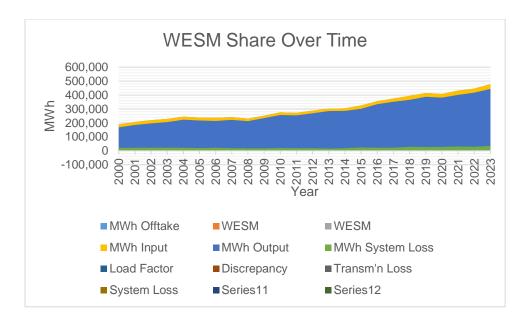

Peak Demand increased from 78.31 MW in 2022 to 85.95 MW in 2023 at a rate of 9.76% due to load growth. MWh Offtake increased from 445,455 MWh in 2022 to 478,588 MWh in 2023 at a rate of 7.44% due to load growth. Within the same period, Load Factor ranged from 65% to 64%.

MWh Output increased from year 2022 to year 2023 at a rate of 6.49%, while MWh System Loss increased at a rate of 21.12% within the same period.

Transmission Loss is always at 0%. MWh Input does not deviate from the MWh Offtake because these are both measured/metered at the Grid Offtake Point (GOTP) located at NGCP Drawdown Substations where DECORP Distribution Substations are being sourced. However, for San Jacinto Substation (MF3MSMNDECO02) which is connected to NGCP San Manuel Substation, transmission loss is also 0% because the Site-Specific Loss Adjustment (SSLA) accounts for the sub-transmission loss and not for the former.

System Loss ranged from 6.47% in 2022 to 7.30% in 2023. System Loss peaked at 11.16% in 2000, before EPIRA, due to DECORP's utilization of conductors with smaller sizes and high non-technical loss. System Loss gradually decreased over the years because of DECORP's rehabilitation efforts to ensure efficient power delivery.

For 2023, the total Offtake for the last historical year is higher than the quantity stipulated in the PSA. The PSA with 2007-008RC accounts for the bulk of MWh Offtake.

WESM Offtake decreased from 143,045 MWh in 2022 to 91,111 MWh in 2023 at a rate of 36.31% due to the commencement of supply from 2022-082RC (Energy Development Corporation) in December 26, 2022. The share of WESM in the total Offtake ranged from 32.11% in 2022 to 19.04 in 2023%.