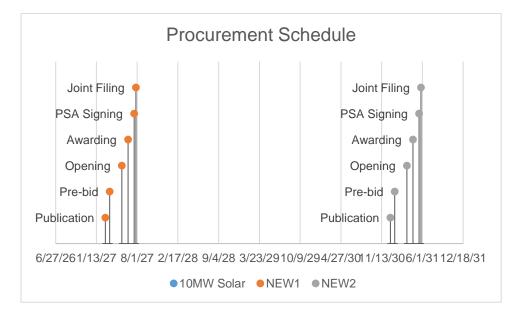

DECORP has planned to alleviate the forecasted deficit in power supply and mitigate its exposure to the WESM especially during peak hours through the procurement of the following power supply agreements (PSA):

First wave of supply procurement will be for 10 MW Solar (embedded) planned to be available by June 26, 2025. This will be followed by 30 MW planned to be available by February 26, 2029. This will be followed by 20 MW (RE eligible) planned to be available by December 26, 2032.