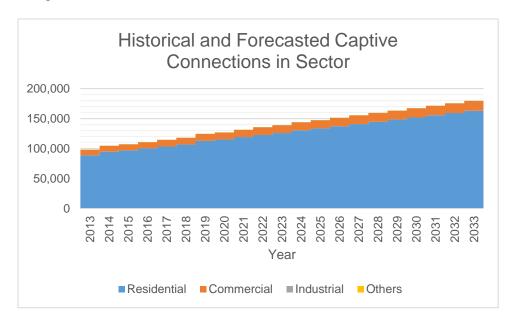

Residential customers account for the bulk of energy sales at 54.07% due to the high number of connections. In contrast, "Others" customers (Streetlights) accounted for only 1.05% of energy sales due to the low number of connections.