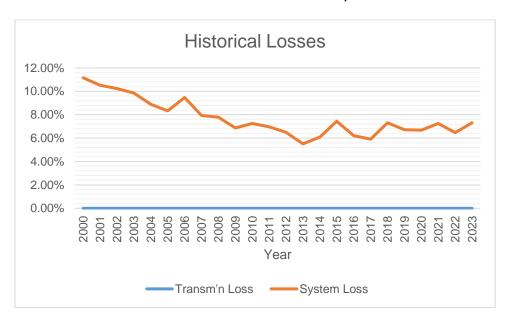

System Loss ranged from 6.47% in 2022 to 7.30% in 2023. System Loss peaked at 11.16% in 2000, before EPIRA, due to DECORP's utilization of conductors with smaller sizes and high non-technical loss. System Loss gradually decreased over the years because of DECORP's rehabilitation efforts to ensure efficient power delivery.

Previously, the components of the MWh System Loss were Feeder Technical and Non-technical Loss. In 2017, the Sub-transmission and Substation Losses were segregated.

The negative Non-technical Losses accounted to the MWH sales recovered (e.g. from VOC/pilferages) from previous billing months that were added to the MWH sales of the month when the payment of differential billing occurred, resulting to the MWH output (sales) greater than the sum of MWH input (purchased) and MWH System Loss.